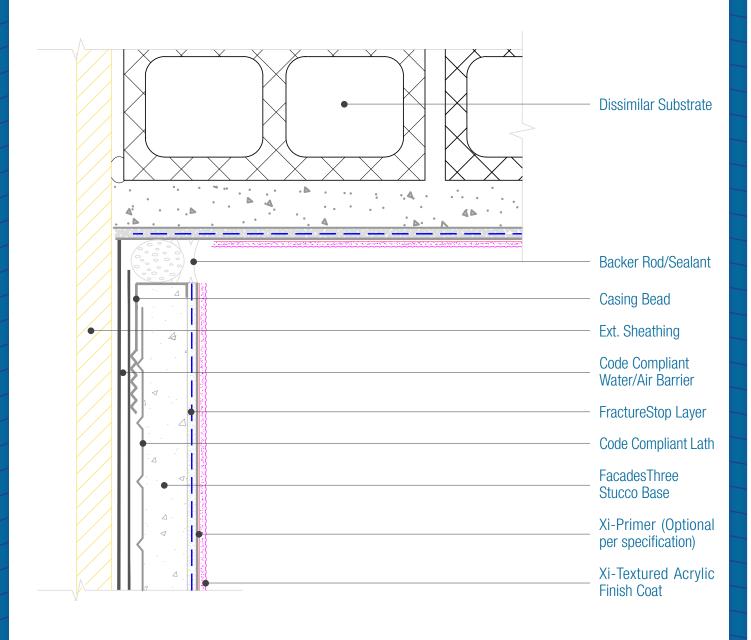

## FacadesThree FractureStop Assembly Inside Corner Joint

Date. 06-15-2020 | Detail. F3FS.III.3 v1

## NOTES:

1. There must be continuous airtightness over the entire building enclosure, where required by code. The actual project detail must show this continuity.

DISCLAIMER: FACADESXi details are recommendations that should be used for guidance only. There may be equivalent means of installation that are not shown in FACADESXi assembly details. All FACADESXi products shall be installed in accordance with FACADESXi product datasheets and all applicable building codes and industry standard practices. The design, engineering and final details incorporating any FACADESXi product are the sole responsibility of the project design professional. FACADESXi is not responsible for determining the acceptability and/or applicability of any FACADESXi product or detail for any specific project or condition. FACADESXi disclaims all liability for improper installation, workmanship,or design by a third-party, EXCEPT FOR ANY EXPRESS REPRESENTATIONS AND WARRANTIES BY FACADESXI, ALL IMPLIED WARRANTIES OF ANY KIND, INCLUDING BUT NOT LIMITED TO WARRANTIES OF MERCHANTABILITY OR FITNESS FOR A PARTICULAR PURPOSE OR COMPLIANCE WITH LAWS OR GOVERNMENT RULES OR REGULATIONS APPLICABLE TO THE PROJECT, ARE HEREBY DISCLAIMED. FACADESXI's website should always be consulted for the latest version of any details and/or product information. Contact FACADESXI for any technical assistance.